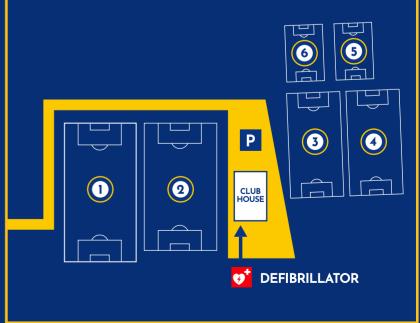

## LUFC IS A FAMILY FRIENDLY CLUB LOCATED IN TILSWORTH, BEDFORDSHIRE, JUST OFF THE A5 WATLING STREET.

- Changing rooms are available by arrangements. However, players should arrive ready changed.
- On match days the club is usually open from 8:30am however your host coach will provide details for arrival and start times for your respective match
- Please do not drive over the grass.
- Parking on-site is limited, especially on match days. Please do not park in the community centre car park opposite our ground as this is a private facility. We would ask that you try to avoid parking along Stanbridge Road as we are mindful of local residents and seek to prevent causing accidents/road closures.