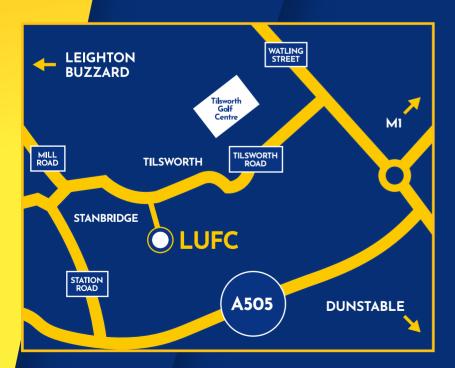

## LUFC IS A FAMILY FRIENDLY CLUB LOCATED IN TILSWORTH, BEDFORDSHIRE, JUST OFF THE A5 WATLING STREET.

- Changing rooms are available by arrangements. However, players should arrive ready changed.
- On match days the club is usually open from 8:30am however your host coach will provide details for arrival and start times for your respective match
- Please do not drive over the grass.
- Parking on-site is limited, especially on match days. Please do not park in the community centre car park opposite our ground as this is a private facility. We would ask that you try to avoid parking along Stanbridge Road as we are mindful of local residents and seek to prevent causing accidents/road closures.

ADDRESS: 105 Stanbridge Rd, Tilsworth, Leighton Buzzard LU7 9PL

**SAFEGUARDING:** Safeguarding is everyone's responsibility. If you see something that doesn't feel right, please contact lufccwo@gmail.com and one of our Club Welfare Officers will be in touch.